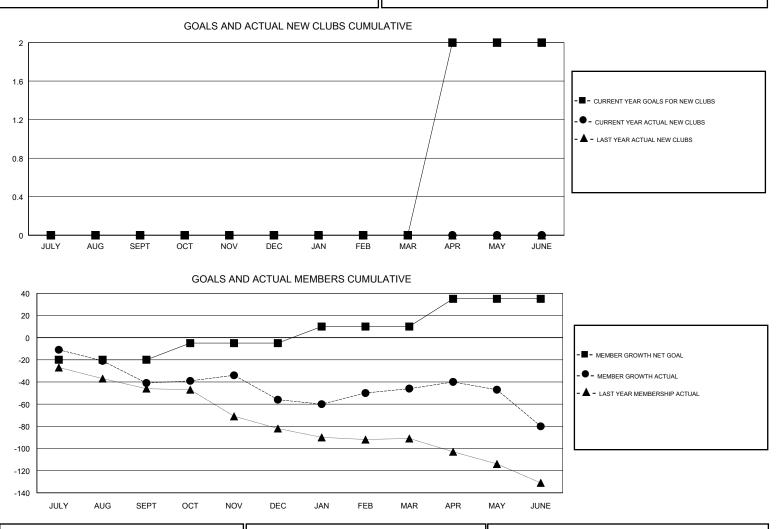

## **GORDON ZIEGLER** LOCATION WASHINGTON GMT CA GMT: Clubs Members RESULTS FOR 2018-2019 RESULTS FOR 2018-2019 NEW CLUB GOAL NEW CLUBS DROPPED CLUBS MEMBER GROWTH NET MEMBER GROWTH DROPPED QUARTER QUARTER GOAL ACTUAL MEMBERS ACTUAL (including transfers) 0 0 0 -20 14 53 JULY/AUG/SEPT JULY/AUG/SEPT 0 0 2 15 28 42 OCT/NOV/DEC OCT/NOV/DEC 0 0 0 40 28 15 JAN/FEB/MAR JAN/FEB/MAR 2 0 0 25 27 57 APR/MAY/JUNE APR/MAY/JUNE